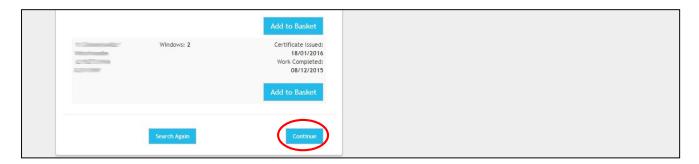

### Continued

9. Click the 'Add to Basket' button for the certificate(s) you require

10. Once all desired certificates have been selected by clicking on the 'Add to Basket' buttons, click 'Continue'

11. Review the selection and click on 'Continue'