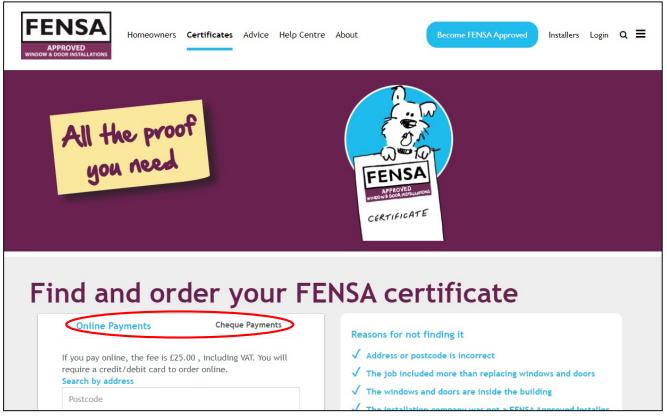

6. Choose either 'Online Payments' or 'Cheque Payments' by clicking on your choice The 'Cheque Payment' option is more expensive than the 'Online Payments' and takes longer

### Continued

7. For 'Cheque Payments' follow the online instructions:

8. For 'Online Payments', fill in the 'Postcode' and 'House No/Name' and click 'Search'

Registered VAT No: 575 971 880