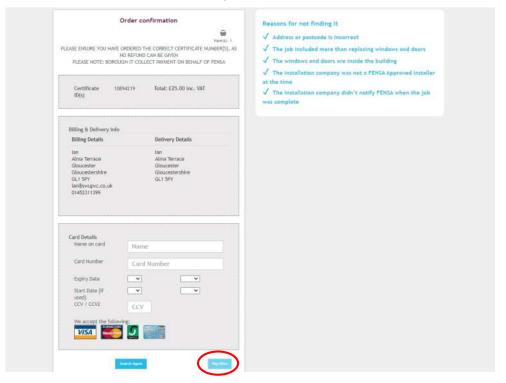

### Continued

12. Fill out the 'Billing Info' and then click 'Continue'

13. Fill out the 'Card Details' and then click 'Pay Now'