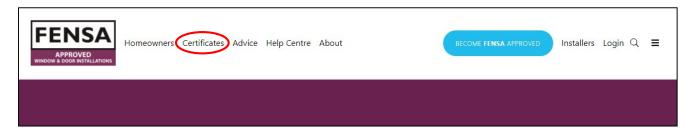

#### **Process**

- 1. We would have registered your products after installation.
- 2. FENSA would have sent a certificate and/or an offer of Insurance Backed Guarantee direct to you or the property owner soon after registration.
- 3. If the certificate is mislaid, a copy can be obtained for a small fee from FENSA
- 4. Go to: www.fensa.org.uk
- 5. Click on the 'Certificates' button

6. Choose either 'Online Payments' or 'Cheque Payments' by clicking on your choice The 'Cheque Payment' option is more expensive than the 'Online Payments' and takes longer