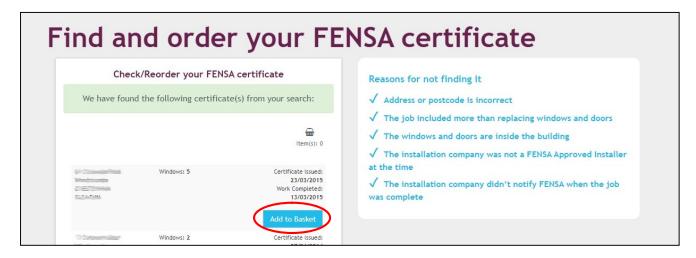

### Continued

7. For 'Cheque Payments' follow the online instructions:

8. For 'Online Payments', fill in the 'Postcode' and 'House No/Name' and click 'Search'

Registered VAT No: 575 971 880

### Continued

9. Click the 'Add to Basket' button for the certificate(s) you require

10. Once all desired certificates have been selected by clicking on the 'Add to Basket' buttons, click 'Continue'

11. Review the selection and click on 'Continue'