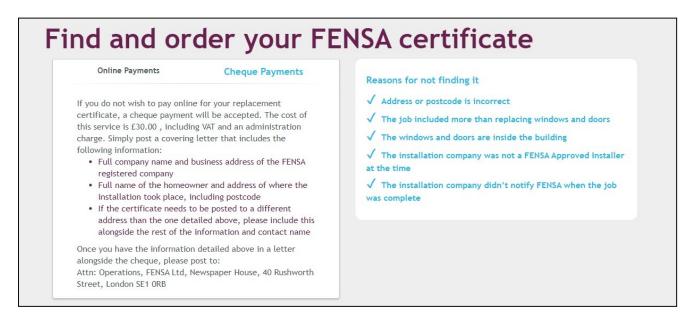

6. Choose either 'Online Payments' or 'Cheque Payments' by clicking on your choice The 'Cheque Payment' option is more expensive than the 'Online Payments' and takes longer

### Continued

7. For 'Cheque Payments' follow the online instructions:

8. For 'Online Payments', fill in the 'Postcode' and 'House No/Name' and click 'Search'

Registered VAT No: 575 971 880