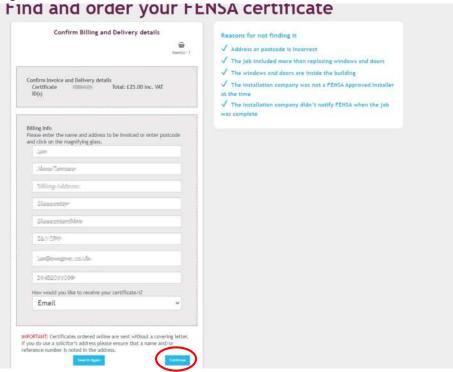

### Continued

12. Fill out the 'Billing Info' and then click 'Continue'

13. Fill out the 'Card Details' and then click 'Pay Now'