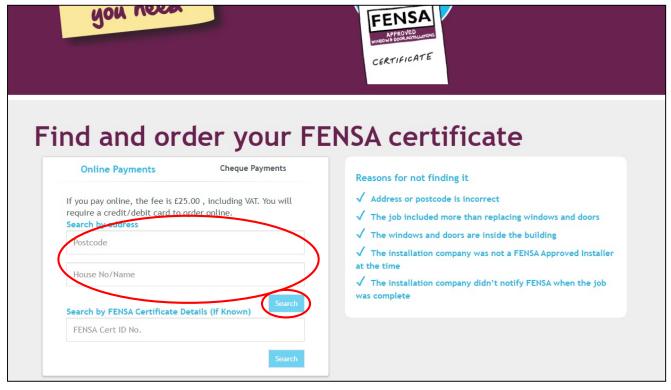

### Continued

7. For 'Cheque Payments' follow the online instructions:

8. For 'Online Payments', fill in the 'Postcode' and 'House No/Name' and click 'Search'

Registered VAT No: 575 971 880

### Continued

9. Click the 'Add to Basket' button for the certificate(s) you require

10. Once all desired certificates have been selected by clicking on the 'Add to Basket' buttons, click 'Continue'

11. Review the selection and click on 'Continue'