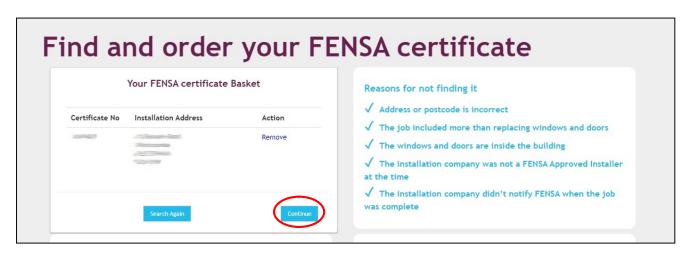

### Continued

9. Click the 'Add to Basket' button for the certificate(s) you require

10. Once all desired certificates have been selected by clicking on the 'Add to Basket' buttons, click 'Continue'

11. Review the selection and click on 'Continue'